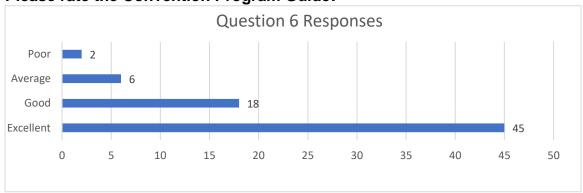

6. Please rate the Convention Program Guide:

7. Hotel room reservation method used: