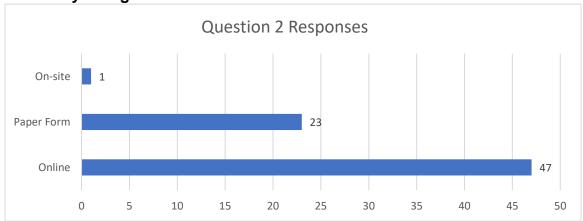

6. Please rate the Convention Program Guide:

7. Hotel room reservation method used: