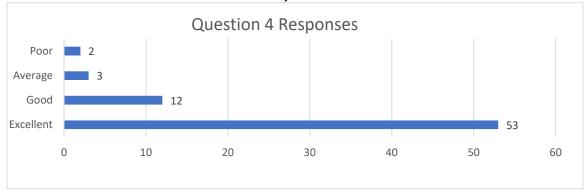

4. Please rate the Convention on-site check in process (Registration packet materials and orientation/instruction):

5. Please rate the Convention signage and directional signs, i.e. were they informative and clear?