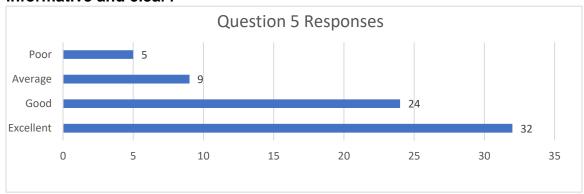

4. Please rate the Convention on-site check in process (Registration packet materials and orientation/instruction):

5. Please rate the Convention signage and directional signs, i.e. were they informative and clear?