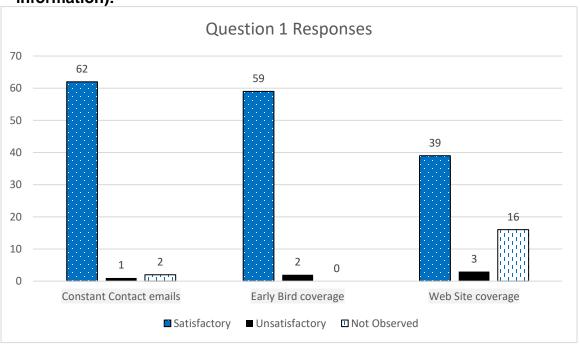

# **2022 International Convention – Survey 2 Report**

1. Please rate Convention communications (promotions and advance information):

2. How did you register with CTCI for the Convention:

3. Please rate the Convention registration process: