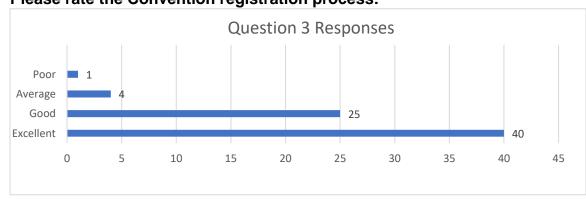

# **2022 International Convention – Survey 2 Report**

1. Please rate Convention communications (promotions and advance information):



2. How did you register with CTCI for the Convention:



3. Please rate the Convention registration process:



4. Please rate the Convention on-site check in process (Registration packet materials and orientation/instruction):



5. Please rate the Convention signage and directional signs, i.e. were they informative and clear?



6. Please rate the Convention Program Guide:



7. Hotel room reservation method used:



#### 8. Please rate the hotel:



### 9. If you did not drive or trailer your T-Bird to the Convention, tell us why not:



## 10. If you entered Concours d'Elegance judging, please check all that apply:



### 11. Cost to attend Convention: