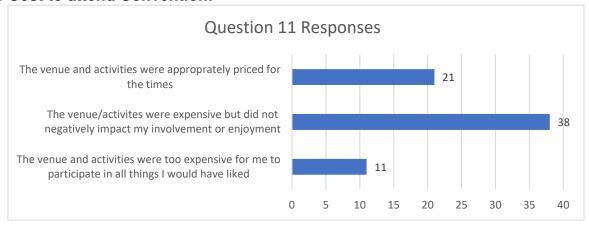

*2022 International Convention – Survey 2 Report**

1. Please rate Convention communications (promotions and advance information):



2. How did you register with CTCI for the Convention:



3. Please rate the Convention registration process:



4. Please rate the Convention on-site check in process (Registration packet materials and orientation/instruction):



5. Please rate the Convention signage and directional signs, i.e. were they informative and clear?



6. Please rate the Convention Program Guide:



7. Hotel room reservation method used:



#### 8. Please rate the hotel:



### 9. If you did not drive or trailer your T-Bird to the Convention, tell us why not:



## 10. If you entered Concours d'Elegance judging, please check all that apply:



### 11. Cost to attend Convention: