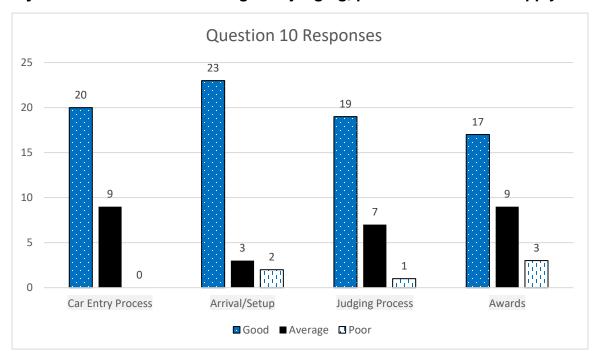

# **2022 International Convention – Survey 2 Report**

1. Please rate Convention communications (promotions and advance information):



2. How did you register with CTCI for the Convention:



3. Please rate the Convention registration process:



4. Please rate the Convention on-site check in process (Registration packet materials and orientation/instruction):



5. Please rate the Convention signage and directional signs, i.e. were they informative and clear?



6. Please rate the Convention Program Guide:



7. Hotel room reservation method used:



#### 8. Please rate the hotel:



### 9. If you did not drive or trailer your T-Bird to the Convention, tell us why not:



## 10. If you entered Concours d'Elegance judging, please check all that apply:



### 11. Cost to attend Convention: