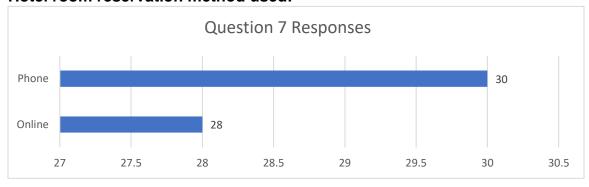

6. Please rate the Convention Program Guide:

7. Hotel room reservation method used: