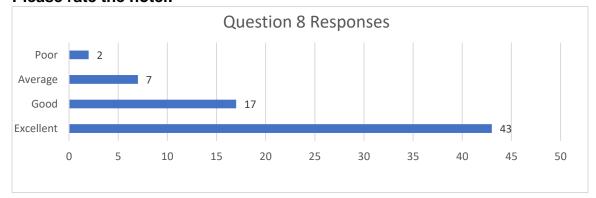

# **2022 International Convention – Survey 2 Report**

1. Please rate Convention communications (promotions and advance information):



2. How did you register with CTCI for the Convention:



3. Please rate the Convention registration process:



4. Please rate the Convention on-site check in process (Registration packet materials and orientation/instruction):



5. Please rate the Convention signage and directional signs, i.e. were they informative and clear?



6. Please rate the Convention Program Guide:



7. Hotel room reservation method used:



#### 8. Please rate the hotel:



### 9. If you did not drive or trailer your T-Bird to the Convention, tell us why not:



## 10. If you entered Concours d'Elegance judging, please check all that apply:



### 11. Cost to attend Convention: