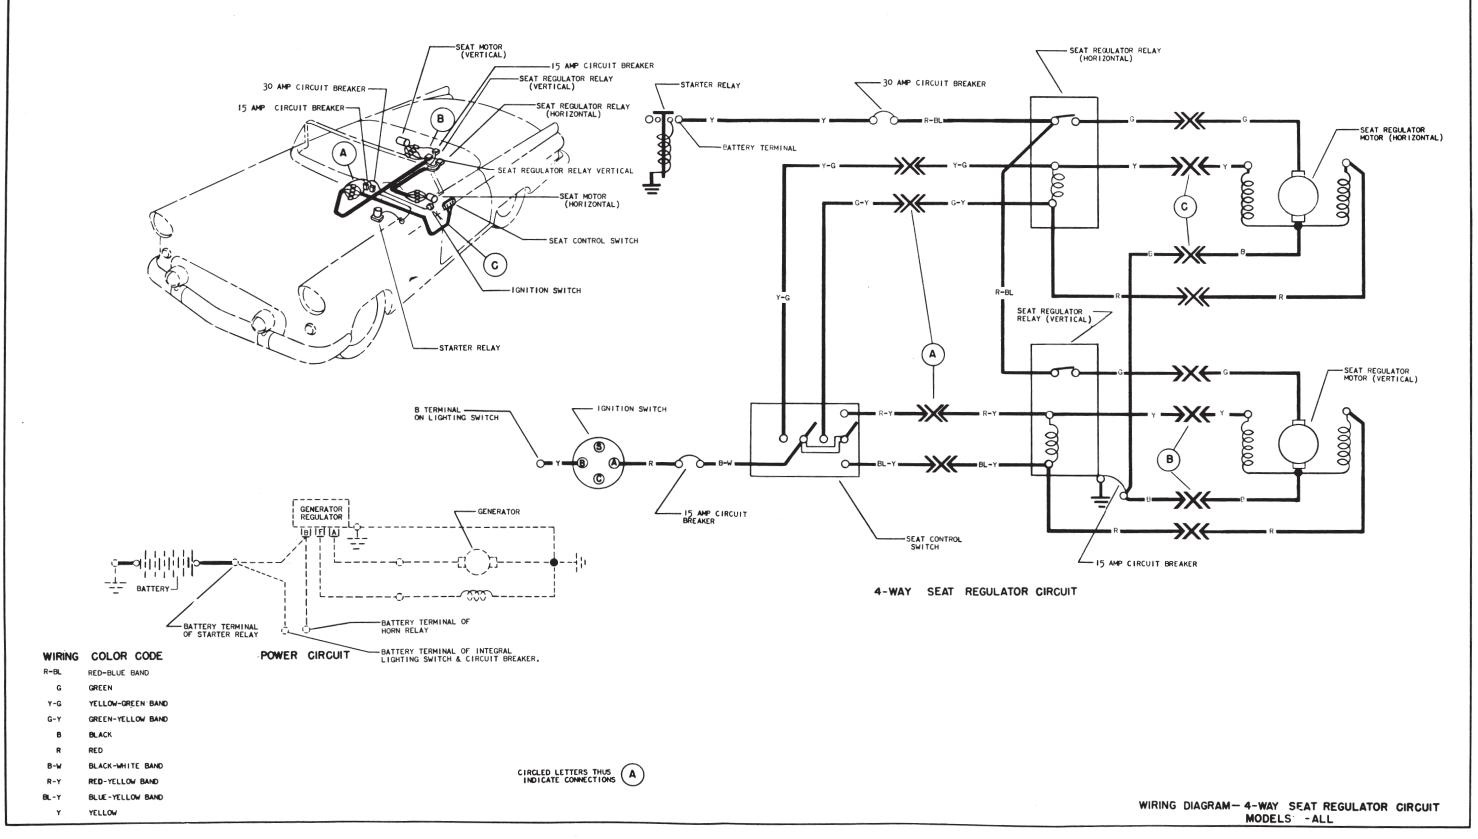

### **INSTALLATION**

**PAGE** 

| ENGINE ASSEMBLY-(STARTER, GENERATOR, DISTRIBUTOR, COIL, WIRING, ETC.)       | - FS201, 203     |                                         |
|-----------------------------------------------------------------------------|------------------|-----------------------------------------|
| FINAL ASSEMBLY-(BATTERY, WIRING, ETC.)                                      | • FS301          | ENGINE<br>FS201 TO FS300                |
| FINAL ASSEMBLY-(LICENSE LAMP & WIRING)                                      | - FS306          |                                         |
| FINAL ASSEMBLY-(HORN RING ASSEMBLY)                                         | -FS311           |                                         |
| FINAL ASSEMBLY-TACHOMETER                                                   | · FS401          | FINAL<br>FS301 TO FS500                 |
| FINAL ASSEMBLY-(HEADLAMP DOOR & BEAM ADJUSTMENT)                            | - F <b>S</b> 451 |                                         |
| FINAL ASSEMBLY-(PARKING LAMPS)                                              | -F <b>S</b> \$61 |                                         |
| FINAL ASSEMBLY-(TURN SIGNAL)                                                | - FS\$71         | B00Y<br>FS501 TO FS700                  |
| BODY ASSEMBLY-(DIMMER SWITCH, STARTER RELAY, CIRCUIT BREAKER, WIRING, ETC.) | - FS502          | 7 7 7 7 7 7 7 7 7 7 7 7 7 7 7 7 7 7 7 7 |
| BODY ASSEMBLY-(HEADLAMPS, HORNS, REGULATOR, RELAY, WIRING, ETC.)            | - FS503          |                                         |
| BODY ASSEMBLY-ALL MODELS (REAR LAMP, WIRING, FUEL SENDING UNIT)             | FS601            | INST. PANEL                             |
| INSTRUMENT PANEL-ALL MODELS (CLUSTER, CLOCK, COURTESY LAMP, WIRING, ETC.)   | - FS701          | FS701 TO FS800                          |
| INSTRUMENTS & CONTROLS—                                                     | - FS721          |                                         |
| AUTOMATIC TRANSMISSION WIRING                                               | F\$801           |                                         |
| OVERDR IVE                                                                  | - FS811          | FS801 TO FS900                          |
| BACK UP LAMP                                                                | - F\$855         |                                         |
| ELECTRIC SEAT ADJUSTER (4-WAY SEAT-O-MATIC)                                 | · FS870, FS871   |                                         |
| ELECTRIC SEAT ADJUSTER (4-MAY)                                              | · FS872          |                                         |
| ELECTRIC WINDOW & SEAT REGULATOR                                            | · F\$881         |                                         |
| ELECTRIC WINDOW REGULATOR-                                                  | · FS882          |                                         |