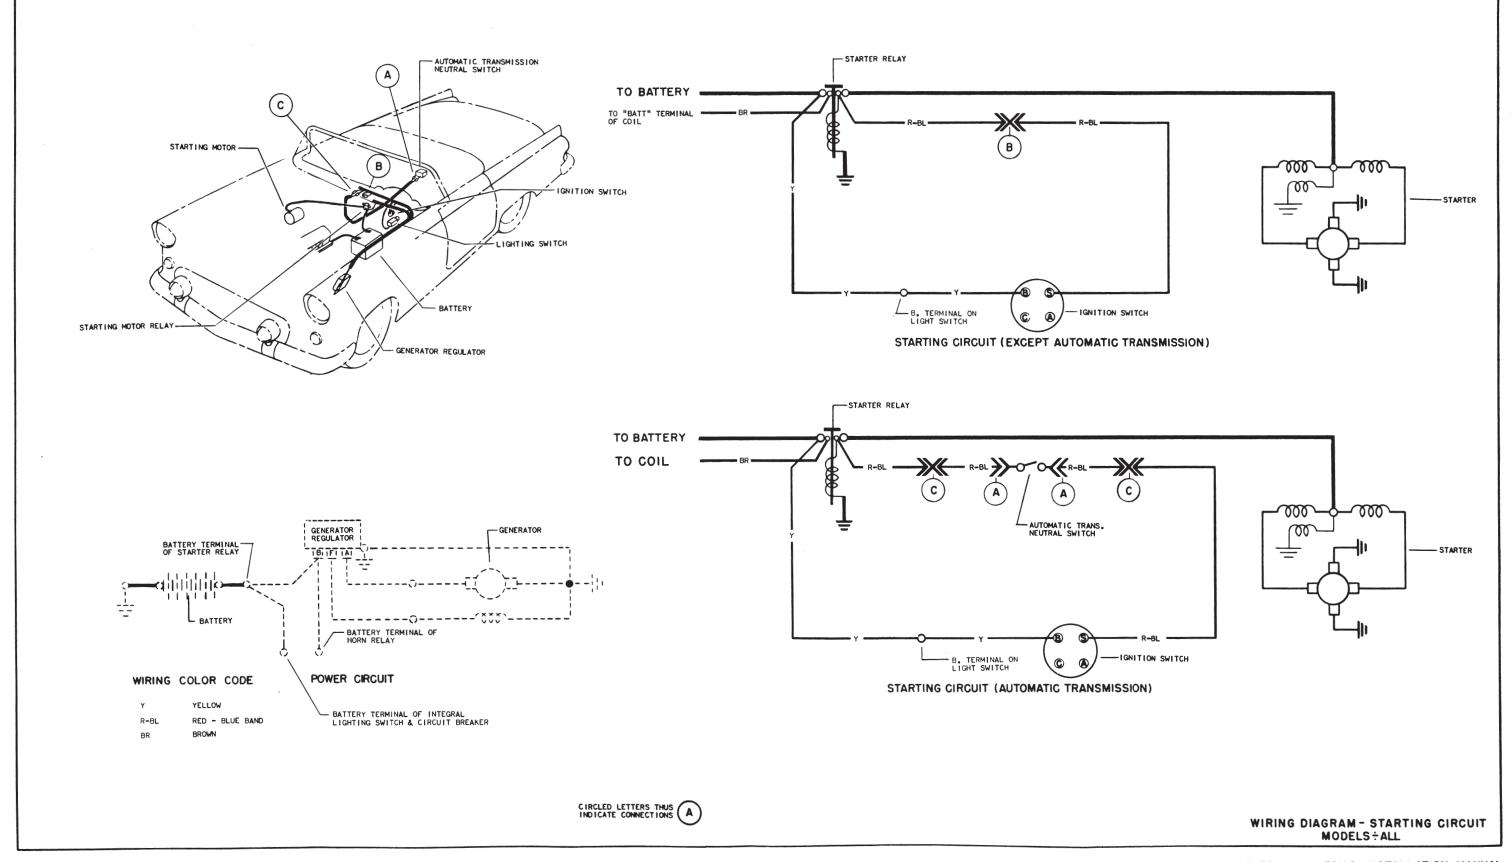

#### INSTALLATION

PAGE

|                                                                              |        | WIRING<br>DIAGRAMS<br>FS50 TO FS100 |
|------------------------------------------------------------------------------|--------|-------------------------------------|
| WIRING DIAGRAM - CIRCUIT SYMBOLS                                             | FS50   |                                     |
| WIRING DIAGRAM - IGNITION CIRCUIT                                            | FS53   |                                     |
| WIRING DIAGRAM-STARTING, CHARGING & AUTOMATIC TRANS. CIRCUITS                | F\$55  | ENGINE                              |
| WIRING DIAGRAM - POWER CIRCUIT                                               | FS56   | FS201 TO FS300                      |
| WIRING DIAGRAM - EXTERIOR & INSTRUMENT LAMP CIRCUITS                         | FS60   |                                     |
| WIRING DIAGRAM - GAGE CIRCUIT                                                | FS65   |                                     |
| WIRING DIAGRAM-HEATER BLOWER, & ELECT. CLOCK CIRCUITS                        | F\$65  | FINAL<br>FS30L TO FS500             |
| WIRING DIAGRAM-INTERIOR LAMP CIRCUIT                                         | FS70   | 10,000 10 10,000                    |
| WIRING DIAGRAM-HORN & CIGAR LIGHTER CIRCUITS                                 | FS75   |                                     |
| WIRING DIAGRAM - OVERDRIVE CIRCUIT                                           | F\$85  |                                     |
| WIRING DIAGRAM - TURN SIGNAL INDICATOR CIRCUIT                               | FS90   | FS501 TO FS700                      |
| WIRING DIAGRAM - 4-WAY SEAT CIRCUIT                                          | FS95   |                                     |
| WIRING DIAGRAM - WINDOW REGULATOR CIRCUIT                                    | FS98   |                                     |
| ENGINE ASSEMBLY -(STARTER, GENERATOR, DISTRIBUTOR, COIL, WIRING, ETC.)       | F\$201 | INST. PANEL                         |
| FINAL ASSEMBLY-(BATTERY, WIRING, ETC.)                                       | F\$301 | FS701 TO FS800                      |
|                                                                              |        |                                     |
| FINAL ASSEMBLY - (HEADLAMP DOOR & BEAM ADJUSTMENT)                           | FS451  |                                     |
| BODY ASSEMBLY - ALL MODELS                                                   | F\$501 | R.P.O.<br>FS801 TO FS900            |
| BODY ASSEMBLY - (DIMMER SWITCH, STARTER RELAY, CIRCUIT BREAKER, WIRING ETC.) | FS502  |                                     |
|                                                                              |        |                                     |