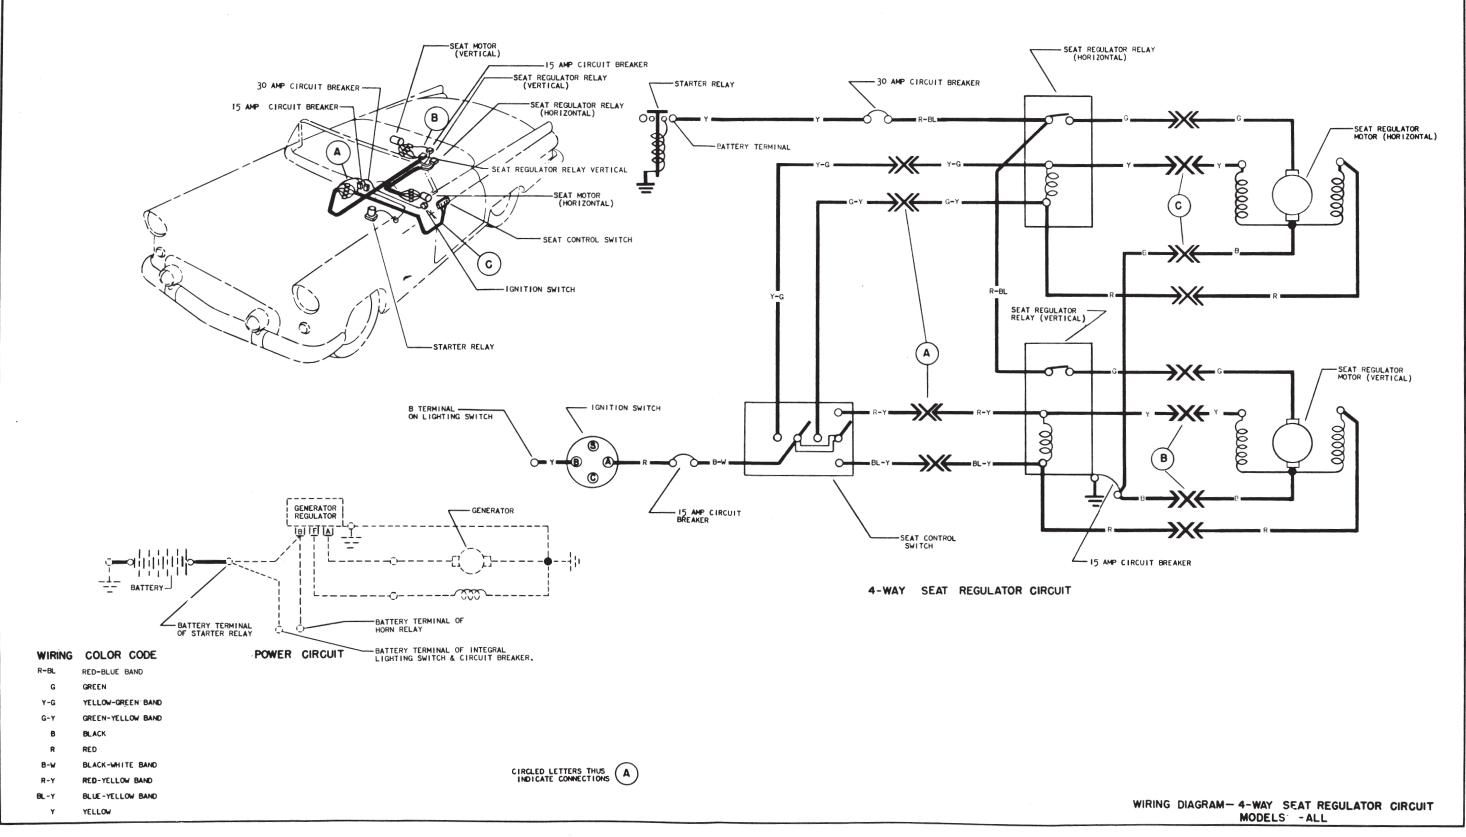

ELECTRIC SEAT ADJUSTER (4-WAY)

AUTOMATIC TRANSMISSION WIRING

ELECTRIC WINDOW REGULATOR

INSTALLATION - TACHOMETER

INSTRUMENTS & CONTROLS

OVERDRIVE

BACK UP LAMP

INSTALLATION

#### INSTALLATION

PAGE

|                                                                              |        | WIRING<br>DIAGRAMS<br>FS50 TO FS100 |
|------------------------------------------------------------------------------|--------|-------------------------------------|
| WIRING DIAGRAM - CIRCUIT SYMBOLS                                             | FS50   |                                     |
| WIRING DIAGRAM - IGNITION CIRCUIT                                            | FS53   |                                     |
| WIRING DIAGRAM-STARTING, CHARGING & AUTOMATIC TRANS. CIRCUITS                | F\$55  | ENGINE                              |
| WIRING DIAGRAM - POWER CIRCUIT                                               | FS56   | FS201 TO FS300                      |
| WIRING DIAGRAM - EXTERIOR & INSTRUMENT LAMP CIRCUITS                         | FS60   |                                     |
| WIRING DIAGRAM - GAGE CIRCUIT                                                | FS65   |                                     |
| WIRING DIAGRAM-HEATER BLOWER, & ELECT. CLOCK CIRCUITS                        | F\$65  | FINAL<br>FS30L TO FS500             |
| WIRING DIAGRAM-INTERIOR LAMP CIRCUIT                                         | FS70   | 10,000 10 10,000                    |
| WIRING DIAGRAM-HORN & CIGAR LIGHTER CIRCUITS                                 | FS75   |                                     |
| WIRING DIAGRAM - OVERDRIVE CIRCUIT                                           | F\$85  |                                     |
| WIRING DIAGRAM - TURN SIGNAL INDICATOR CIRCUIT                               | FS90   | FS501 TO FS700                      |
| WIRING DIAGRAM - 4-WAY SEAT CIRCUIT                                          | FS95   |                                     |
| WIRING DIAGRAM - WINDOW REGULATOR CIRCUIT                                    | FS98   |                                     |
| ENGINE ASSEMBLY -(STARTER, GENERATOR, DISTRIBUTOR, COIL, WIRING, ETC.)       | F\$201 | INST. PANEL                         |
| FINAL ASSEMBLY-(BATTERY, WIRING, ETC.)                                       | F\$301 | FS701 TO FS800                      |
|                                                                              |        |                                     |
| FINAL ASSEMBLY - (HEADLAMP DOOR & BEAM ADJUSTMENT)                           | FS451  |                                     |
| BODY ASSEMBLY - ALL MODELS                                                   | F\$501 | R.P.O.<br>FS801 TO FS900            |
| BODY ASSEMBLY - (DIMMER SWITCH, STARTER RELAY, CIRCUIT BREAKER, WIRING ETC.) | FS502  |                                     |
|                                                                              |        |                                     |