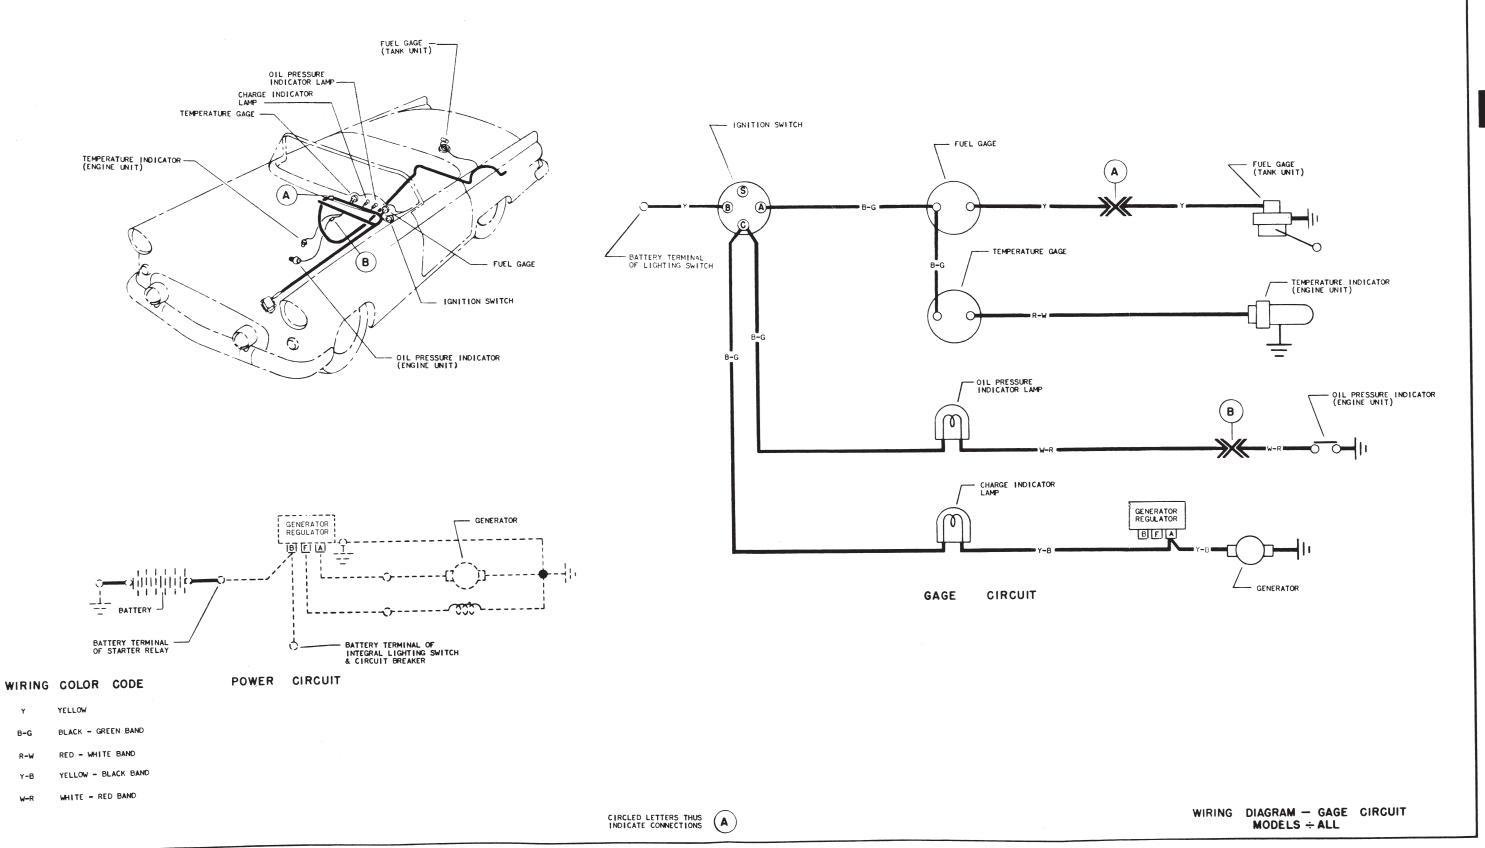

#### INSTALLATION

PAGE

|                                                                              |        | WIRING<br>DIAGRAMS<br>FS50 TO FS100 |
|------------------------------------------------------------------------------|--------|-------------------------------------|
| WIRING DIAGRAM - CIRCUIT SYMBOLS                                             | FS50   |                                     |
| WIRING DIAGRAM - IGNITION CIRCUIT                                            | FS53   |                                     |
| WIRING DIAGRAM-STARTING, CHARGING & AUTOMATIC TRANS. CIRCUITS                | F\$55  | ENGINE                              |
| WIRING DIAGRAM - POWER CIRCUIT                                               | FS56   | FS201 TO FS300                      |
| WIRING DIAGRAM - EXTERIOR & INSTRUMENT LAMP CIRCUITS                         | FS60   |                                     |
| WIRING DIAGRAM - GAGE CIRCUIT                                                | FS65   |                                     |
| WIRING DIAGRAM-HEATER BLOWER, & ELECT. CLOCK CIRCUITS                        | F\$65  | FINAL<br>FS30L TO FS500             |
| WIRING DIAGRAM-INTERIOR LAMP CIRCUIT                                         | FS70   | 10,000 10 10,000                    |
| WIRING DIAGRAM-HORN & CIGAR LIGHTER CIRCUITS                                 | FS75   |                                     |
| WIRING DIAGRAM - OVERDRIVE CIRCUIT                                           | F\$85  |                                     |
| WIRING DIAGRAM - TURN SIGNAL INDICATOR CIRCUIT                               | FS90   | FS501 TO FS700                      |
| WIRING DIAGRAM - 4-WAY SEAT CIRCUIT                                          | FS95   |                                     |
| WIRING DIAGRAM - WINDOW REGULATOR CIRCUIT                                    | FS98   |                                     |
| ENGINE ASSEMBLY -(STARTER, GENERATOR, DISTRIBUTOR, COIL, WIRING, ETC.)       | F\$201 | INST. PANEL                         |
| FINAL ASSEMBLY-(BATTERY, WIRING, ETC.)                                       | F\$301 | FS701 TO FS800                      |
|                                                                              |        |                                     |
| FINAL ASSEMBLY - (HEADLAMP DOOR & BEAM ADJUSTMENT)                           | FS451  |                                     |
| BODY ASSEMBLY - ALL MODELS                                                   | F\$501 | R.P.O.<br>FS801 TO FS900            |
| BODY ASSEMBLY - (DIMMER SWITCH, STARTER RELAY, CIRCUIT BREAKER, WIRING ETC.) | FS502  |                                     |
|                                                                              |        |                                     |